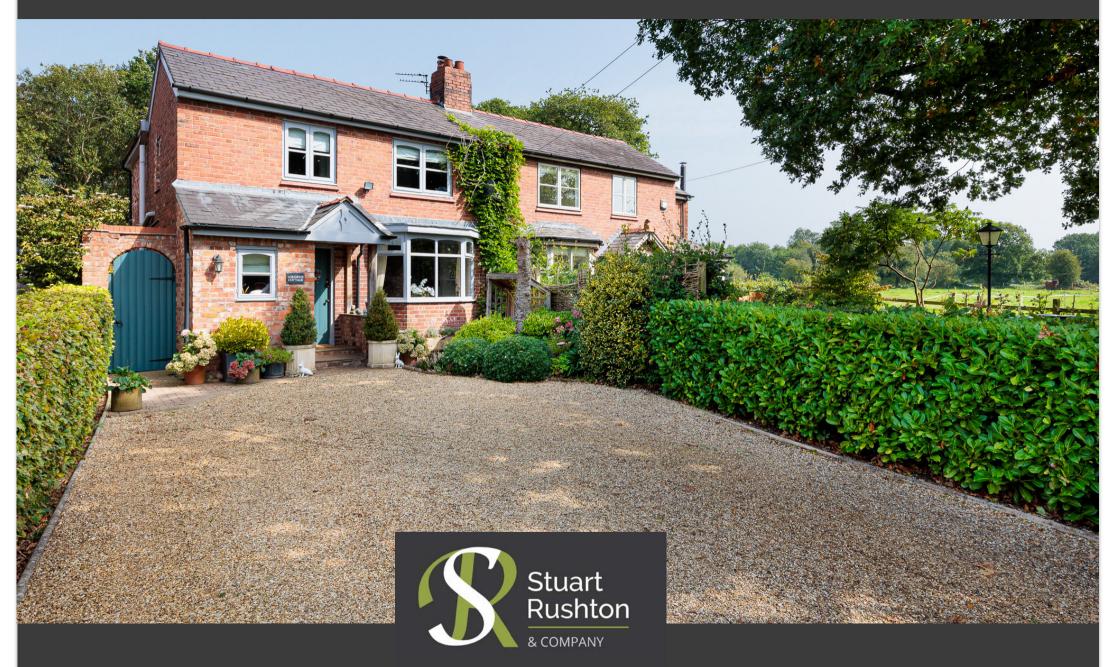

## Ashdene

Free Green Lane, Over Peover

A pretty, semi-detached cottage which has been extended to offer two large bedrooms, two bathrooms and wonderful open plan living accommodation, with a downstairs WC and utility room, occupying a generous plot upon a highly regarded Over Peover lane.

An attractive cottage within a beautiful semi-rural setting just 10 minute's drive from Knutsford town centre and the popular amenities and public houses of Peover and surrounding villages. The extended accommodation has a lovely feel and a modern open plan layout to the ground floor.

The first floor has been configured into two large bedrooms, one of which boasts an ensuite shower room, with the other bedroom enjoying the use of the three piece main bathroom.

The plot includes a deep frontage, offering parking space for several vehicles. The rear garden has been attractively landscaped with Indian sandstone and a variety of mature plants and trees. There are several areas ideal for a table and chairs, ideal for entertaining and alfresco dining in the sunshine.

Free Green Lane is a stunning rural spot, close to the village of Lower Peover with its fantastic primary school and renowned village pub, The Bells of Peover. The ancient St Oswalds Church is a centre piece for the village and has been for over 500 years. Some of the surrounding countryside here is the prettiest in the County, the road feels quiet and tranquil and is a real English rural idyll.