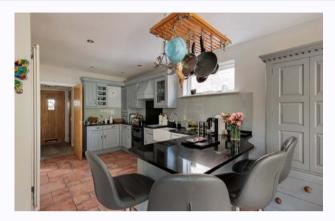

There is an entrance hall, a downstairs WC, pretty lounge with a log burning stove, recessed shelving and a walk-in bay window, a large kitchen with granite work surfaces and a breakfast bar, a utility room and a garden/dining room looking over the rear garden.