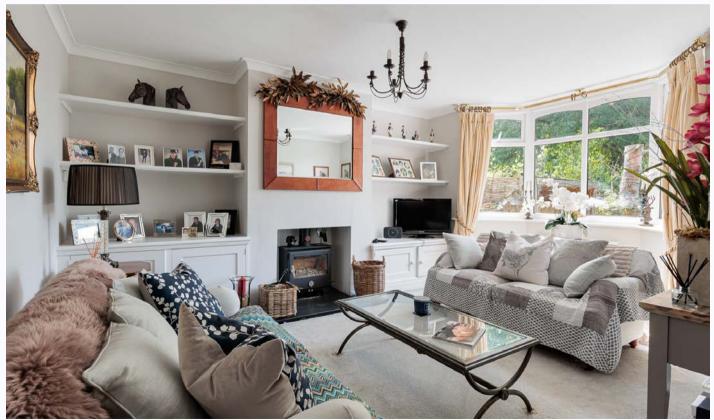

There is an entrance hall, a downstairs WC, pretty lounge with a log burning stove, recessed shelving and a walk-in bay window, a large kitchen with granite work surfaces and a breakfast bar, a utility room and a garden/dining room looking over the rear garden.