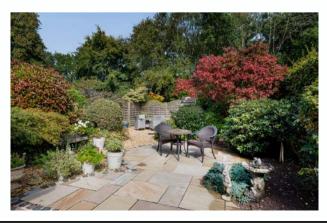

The first floor has been configured into two large bedrooms, one of which boasts an ensuite shower room, with the other bedroom enjoying the use of the three piece main bathroom.

The plot includes a deep frontage, offering parking space for several vehicles. The rear garden has been attractively landscaped with Indian sandstone and a variety of mature plants and trees. There are several areas ideal for a table and chairs, ideal for entertaining and alfresco dining in the sunshine.