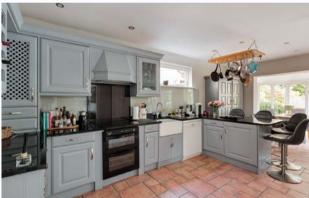

There is an entrance hall, a downstairs WC, pretty lounge with a log burning stove, recessed shelving and a walk-in bay window, a large kitchen with granite work surfaces and a breakfast bar, a utility room and a garden/dining room looking over the rear garden.