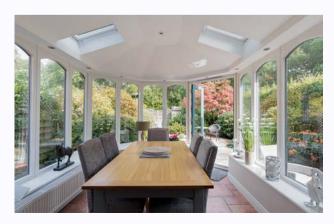

There is an entrance hall, a downstairs WC, pretty lounge with a log burning stove, recessed shelving and a walk-in bay window, a large kitchen with granite work surfaces and a breakfast bar, a utility room and a garden/dining room looking over the rear garden.