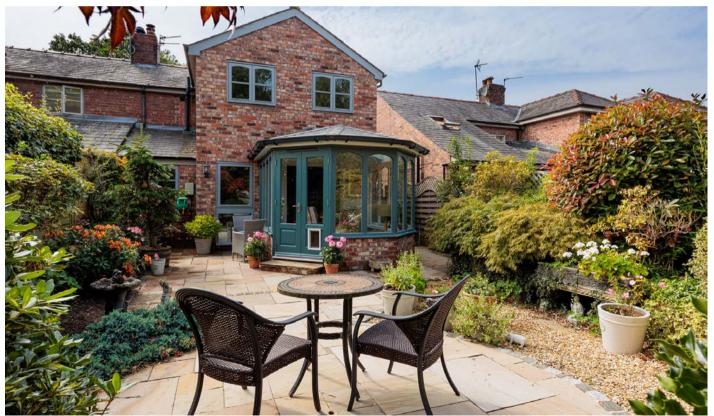

An attractive cottage within a beautiful semi-rural setting just 10 minute's drive from Knutsford town centre and the popular amenities and public houses of Peover and surrounding villages. The extended accommodation has a lovely feel and a modern open plan layout to the ground floor.

There is an entrance hall, a downstairs WC, pretty lounge with a log burning stove, recessed shelving and a walk-in bay window, a large kitchen with granite work surfaces and a breakfast bar, a utility room and a garden/dining room looking over the rear garden.

The first floor has been configured into two large bedrooms, one of which boasts an ensuite shower room, with the other bedroom enjoying the use of the three piece main bathroom.

The plot includes a deep frontage, offering parking space for several vehicles. The rear garden has been attractively landscaped with Indian sandstone and a variety of mature plants and trees. There are several areas ideal for a table and chairs, ideal for entertaining and alfresco dining in the sunshine.