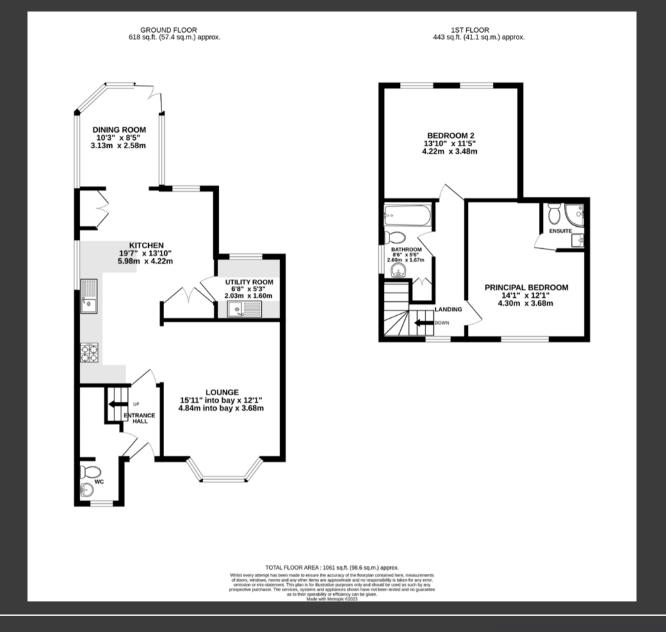

There is an entrance hall, a downstairs WC, pretty lounge with a log burning stove, recessed shelving and a walk-in bay window, a large kitchen with granite work surfaces and a breakfast bar, a utility room and a garden/dining room looking over the rear garden.

The first floor has been configured into two large bedrooms, one of which boasts an ensuite shower room, with the other bedroom enjoying the use of the three piece main bathroom.

The plot includes a deep frontage, offering parking space for several vehicles. The rear garden has been attractively landscaped with Indian sandstone and a variety of mature plants and trees. There are several areas ideal for a table and chairs, ideal for entertaining and alfresco dining in the sunshine.